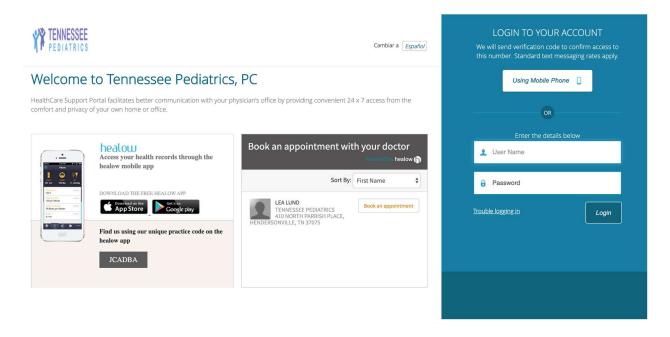

From the Patient Portal Page, enter your Patient Portal User Name and Password and select Login:

Once logged in, your telemedicine appointment will appear on the dashboard page.

Select Join TeleVisit from under your appointment: