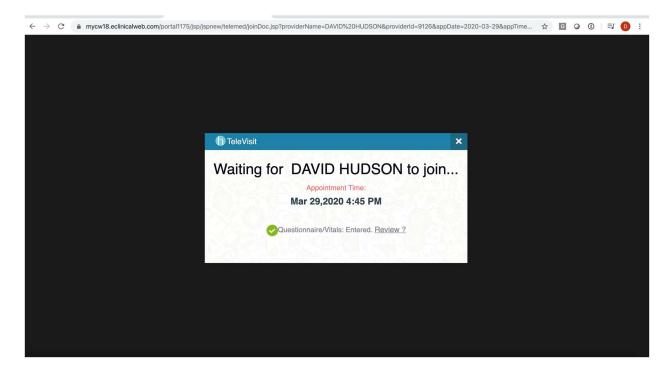

## Select Start Televisit

You will be placed in a virtual Waiting Room. The visit video and audio will begin upon arrival of your provider.