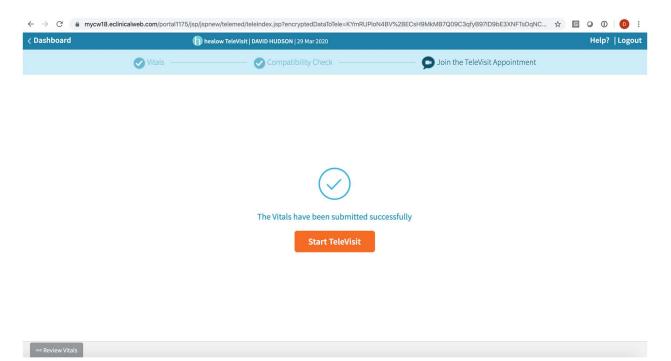

Enter your vitals or select submit at any time to skip, this is not mandatory:

| 🗧 🔶 C 👔 mycw18.eclinicalweb.com/portal1175/jsp/jspnew/telemed/teleIndex.jsp?encryptedDataToTele=KYmRUPIoN4BV%2BECsH9MkMB7Q09C3qfyB97ID9bE3XNFTsDqNC 🚖 🔯 🝳 🛈 🕴 🔮 |                |                                               |                     |                          |               |  |  |  |  |
|-----------------------------------------------------------------------------------------------------------------------------------------------------------------|----------------|-----------------------------------------------|---------------------|--------------------------|---------------|--|--|--|--|
| < Dashboard                                                                                                                                                     |                | healow TeleVisit   DAVID HUDSON   29 Mar 2020 |                     |                          | Help?  Logout |  |  |  |  |
|                                                                                                                                                                 |                | & Vitals                                      | Compatibility Check | Join the TeleVisit Appoi | ntment        |  |  |  |  |
| Height ft                                                                                                                                                       |                | inches                                        |                     |                          |               |  |  |  |  |
| Weight pour                                                                                                                                                     | nds            |                                               |                     |                          |               |  |  |  |  |
| Blood Pressure                                                                                                                                                  |                |                                               |                     |                          |               |  |  |  |  |
| Temperature F                                                                                                                                                   |                |                                               |                     |                          |               |  |  |  |  |
| Respiratory Rate                                                                                                                                                | ths per minute |                                               |                     |                          |               |  |  |  |  |
| Pulse Rate beat                                                                                                                                                 | s per minute   |                                               |                     |                          |               |  |  |  |  |
|                                                                                                                                                                 |                |                                               |                     |                          |               |  |  |  |  |
| _                                                                                                                                                               |                |                                               |                     |                          |               |  |  |  |  |
| Submit Vitals                                                                                                                                                   |                |                                               |                     |                          |               |  |  |  |  |

## Select Start Televisit

You will be placed in a virtual Waiting Room. The visit video and audio will begin upon arrival of your provider.